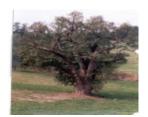

# **BLACK ACHAN PEAR**

22412 Black Achan Pear (Ruffey Lake Park) - Victoria Street, Doncaster

### **Statement of Significance**

Last updated on -

Of local significance as the only tree remaining from Thiele's original orchard.

Heritage Study/Consultant Manningham - Manningham Heritage Study Review, Context Pty Ltd, 2006;