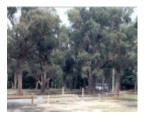

### **Physical Description 1**

The Reserve contains a good stand of remnant Eucalypts, probably Eucalyptus cf. nortonii. This is regionally a rare species, with the only known stand in the Melbourne region at Greswell Hill, Bundoora [1].

There are also the remains of a Monterey Cypress windbreak consisting of 7 poor specimens, and an extensive mature planting of Monterey Pine, approximately 8 of which were felled in May, 1991.