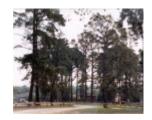

There are also the remains of a Monterey Cypress windbreak consisting of 7 poor specimens, and an extensive mature planting of Monterey Pine, approximately 8 of which were felled in May, 1991.