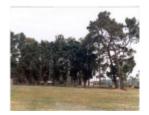

### **Physical Description 1**

The Reserve contains a good stand of remnant Eucalypts, probably Eucalyptus cf. nortonii. This is regionally a rare species, with the only known stand in the Melbourne region at Greswell Hill, Bundoora [1].