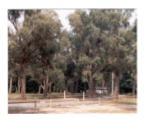

### **Physical Description 1**

The Reserve contains a good stand of remnant Eucalypts, probably Eucalyptus cf. nortonii. This is regionally a rare species, with the only known stand in the Melbourne region at Greswell Hill, Bundoora [1].