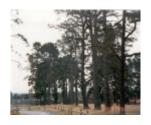

### **Physical Description 1**

The Reserve contains a good stand of remnant Eucalypts, probably Eucalyptus cf. nortonii. This is regionally a rare species, with the only known stand in the Melbourne region at Greswell Hill, Bundoora [1].

There are also the remains of a Monterey Cypress windbreak consisting of 7 poor specimens, and an extensive mature planting of Monterey Pine, approximately 8 of which were felled in May, 1991.