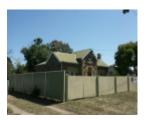

## National Estate Register:

The former Meredith Shire Hall is a characteristic work of architect Alexander Davidson in the favoured Victorian eclectic mode. The Shire of Meredith united with the Shire of Bannockburn in 1915 and the municipal

offices were transferred to Bannockburn. The facade is a distinctive combination of basalt and Waurn Ponds limestone in a relatively restrained and disciplined axial composition. The structure has interesting associations with local government in the Meredith district.

#### CITATION

A simple bluestone building with a distinctive character resulting from contrived detailing around the entrance. Class: Local

Heritage

Golden Plains - Golden Plains Shire Heritage Study Phase 1, Lorraine Huddle P/L,