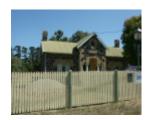

## National Estate Register:

The former Meredith Shire Hall is a characteristic work of architect Alexander Davidson in the favoured Victorian eclectic mode. The Shire of Meredith united with the Shire of Bannockburn in 1915 and the municipal

offices were transferred to Bannockburn. The facade is a distinctive combination of basalt and Waurn Ponds limestone in a relatively restrained and disciplined axial composition. The structure has interesting associations with local government in the Meredith district.

#### CITATION

A simple bluestone building with a distinctive character resulting from contrived detailing around the entrance. Class: Local

Heritage

Golden Plains - Golden Plains Shire Heritage Study Phase 1, Lorraine Huddle P/L,