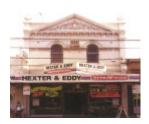

#### What is significant?

The shop and dwelling at 707 High Street Thornbury, built c.1910. The upper level facade is the principal element contributing to the significance of the place.

# **Physical Description 1**

An imposing Boom Style two storeyed stuccoed Italianate shop and dwelling with recent shop front and cantilevered verandah. The upper level facade has a pediment with cast cement foliations in the tympanum, bracketed cornice and Romanesque windows with decorative frieze at impost level The side walls are expressed on the facade, the projections being surmounted with urns.