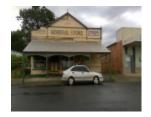

# **POOWONG PIONEER STORE**

Poowong Pioneer Store

Poowong Pioneer Store

Poowong Pioneer Store

Poowong Pioneer Store

Poowong Pioneer Store

Poowong Pioneer Store

image209

#### What is significant?

The former Poowong Pioneer Store, at 5 Nyora Road, Poowong, built in c.1906, is significant. The weatherboard gabled roof, single storey Federation former shop has a reconstructed front triangular parapet above a straight roofed street verandah supported by non-original turned posts. There are three of four segmentally arched valance between these turned posts. Above the verandah roofline, on the parapet, is a sign panel. There are a pair of finial posts at the end of the sign panel, and additional finial at the peak of the parapet frame. The frontage includes an early timber framed shopfront with recessed entry and a single double hung window. There is a two-storey building at the rear of the store.

## **Physical Description 1**

The Poowong Pioneer Store at 5 Nyora Road, Poowong is a large gabled single storey weatherboard building with a reconstructed front parapet and a straight roofed street verandah. The parapet expresses the gable end with a horizontal sign panel extending above the roof line to the eaves. The ends of the sign panel are decorated with finial posts and scrolls above the parapet. The gable end has a small arched frame and finial. The verandah has turned posts, probably dating from the later modification and a segmentally arched valance. The building is divided internally and externally into two parts, the larger to the east, having an early timber framed shopfront with a recessed entry. The smaller section has one double hung window. The early photograph shows a window in the upper gable end, which possibly lit an early attic, but which is not included in the reconstruction. This building was probably originally two separate parallel structures, each with a gable roof, which may have been combined (hence the internal posts), but which is now united under the large gable on which the verandah and parapet have been constructed. There is a large two storey stable (?) building behind the store to the east.