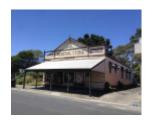

# **POOWONG PIONEER STORE**

Poowong Pioneer Store

Poowong Pioneer Store

Poowong Pioneer Store

Poowong Pioneer Store

Poowong Pioneer Store

Poowong Pioneer Store

image209

#### What is significant?

The former Poowong Pioneer Store, at 5 Nyora Road, Poowong, built in c.1906, is significant. The weatherboard gabled roof, single storey Federation former shop has a reconstructed front triangular parapet above a straight roofed street verandah supported by non-original turned posts. There are three of four segmentally arched valance between these turned posts. Above the verandah roofline, on the parapet, is a sign panel. There are a pair of finial posts at the end of the sign panel, and additional finial at the peak of the parapet frame. The frontage includes an early timber framed shopfront with recessed entry and a single double hung window. There is a two-storey building at the rear of the store.

## **Physical Description 1**

The Poowong Pioneer Store at 5 Nyora Road, Poowong is a large gabled single storey weatherboard building with a reconstructed front parapet and a straight roofed street verandah. The parapet expresses the gable end with a horizontal sign panel extending above the roof line to the eaves. The ends of the sign panel are decorated with finial posts and scrolls above the parapet. The gable end has a small arched frame and finial. The verandah has turned posts, probably dating from the later modification and a segmentally arched valance. The building is divided internally and externally into two parts, the larger to the east, having an early timber framed shopfront with a recessed entry. The smaller section has one double hung window. The early photograph shows a window in the upper gable end, which possibly lit an early attic, but which is not included in the reconstruction. This building was probably originally two separate parallel structures, each with a gable roof, which may have been combined (hence the internal posts), but which is now united under the large gable on which the verandah and parapet have been constructed. There is a large two storey stable (?) building behind the store to the east.