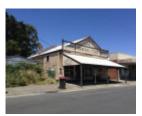

# **POOWONG PIONEER STORE**

Poowong Pioneer Store

Poowong Pioneer Store

Poowong Pioneer Store

Poowong Pioneer Store

Poowong Pioneer Store

Poowong Pioneer Store

image209

#### What is significant?

The former Poowong Pioneer Store, at 5 Nyora Road, Poowong, built in c.1906, is significant. The weatherboard gabled roof, single storey Federation former shop has a reconstructed front triangular parapet above a straight roofed street verandah supported by non-original turned posts. There are three of four segmentally arched valance between these turned posts. Above the verandah roofline, on the parapet, is a sign panel. There are a pair of finial posts at the end of the sign panel, and additional finial at the peak of the parapet frame. The frontage includes an early timber framed shopfront with recessed entry and a single double hung window. There is a two-storey building at the rear of the store.

## **Physical Description 1**

The Poowong Pioneer Store at 5 Nyora Road, Poowong is a large gabled single storey weatherboard building with a reconstructed front parapet and a straight roofed street verandah. The parapet expresses the gable end with a horizontal sign panel extending above the roof line to the eaves. The ends of the sign panel are decorated with finial posts and scrolls above the parapet. The gable end has a small arched frame and finial. The verandah has turned posts, probably dating from the later modification and a segmentally arched valance. The building is divided internally and externally into two parts, the larger to the east, having an early timber framed shopfront with a recessed entry. The smaller section has one double hung window. The early photograph shows a window in the upper gable end, which possibly lit an early attic, but which is not included in the reconstruction. This building was probably originally two separate parallel structures, each with a gable roof, which may have been combined (hence the internal posts), but which is now united under the large gable on which the verandah and parapet have been constructed. There is a large two storey stable (?) building behind the store to the east.