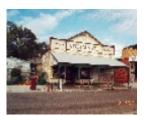

# **POOWONG PIONEER STORE**

Poowong Pioneer Store

Poowong Pioneer Store

Poowong Pioneer Store

Poowong Pioneer Store

Poowong Pioneer Store

Poowong Pioneer Store

image209

#### What is significant?

The former Poowong Pioneer Store, at 5 Nyora Road, Poowong, built in c.1906, is significant. The weatherboard gabled roof, single storey Federation former shop has a reconstructed front triangular parapet above a straight roofed street verandah supported by non-original turned posts. There are three of four segmentally arched valance between these turned posts. Above the verandah roofline, on the parapet, is a sign panel. There are a pair of finial posts at the end of the sign panel, and additional finial at the peak of the parapet frame. The frontage includes an early timber framed shopfront with recessed entry and a single double hung window. There is a two-storey building at the rear of the store.

## **Physical Description 1**

The Poowong Pioneer Store at 5 Nyora Road, Poowong is a large gabled single storey weatherboard building with a reconstructed front parapet and a straight roofed street verandah. The parapet expresses the gable end with a horizontal sign panel extending above the roof line to the eaves. The ends of the sign panel are decorated with finial posts and scrolls above the parapet. The gable end has a small arched frame and finial. The verandah has turned posts, probably dating from the later modification and a segmentally arched valance. The building is divided internally and externally into two parts, the larger to the east, having an early timber framed shopfront with a recessed entry. The smaller section has one double hung window. The early photograph shows a window in the upper gable end, which possibly lit an early attic, but which is not included in the reconstruction. This building was probably originally two separate parallel structures, each with a gable roof, which may have been combined (hence the internal posts), but which is now united under the large gable on which the verandah and parapet have been constructed. There is a large two storey stable (?) building behind the store to the east.