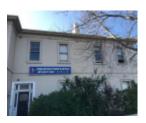

# **Belgrave House**

1219-1225 Dandenong Road, Malvern East

#### **Physical Description 1**

Belgrave remains as a substantial residence, although now on an allotment of a conventional size. The main structure and a number of outbuilding remains.

The main features are:

- the two projecting two storey angled bays which formerly enclosed a return verandah
- original roof form and original or early slate roof;
- the encaustic tiles for the verandah floor along the Dandenong road section;
- original window and door joinery; and
- the cement render to the exterior which retains window architraves to the first floor, one chimney cornice, and ashlar coursing.