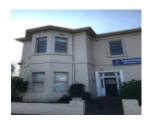

# **Belgrave House**

1219-1225 Dandenong Road, Malvern East

#### **Physical Description 1**

Belgrave remains as a substantial residence, although now on an allotment of a conventional size. The main structure and a number of outbuilding remains.

The main features are:

- the two projecting two storey angled bays which formerly enclosed a return verandah
- original roof form and original or early slate roof;
- the encaustic tiles for the verandah floor along the Dandenong road section;
- original window and door joinery; and
- the cement render to the exterior which retains window architraves to the first floor, one chimney cornice, and ashlar coursing.