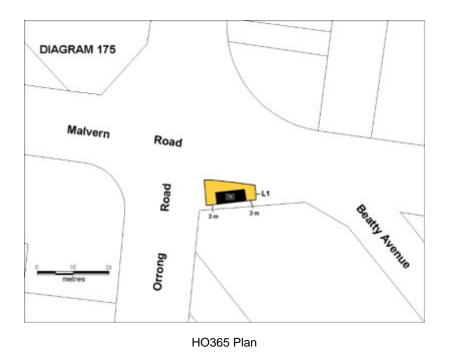

### Location

Malvern Road and Orrong Road ARMADALE, Stonnington City

## **Heritage Overlay Numbers**

HO365