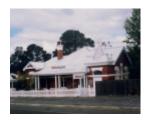

# Former Bank of NSW

Former Bank of NSW

Former Bank of NSW

Post Office and Bank of NSW, c.1940s. Source: Linton Historical Society.

Former Bank of NSW (Westpac Bank), c.1986. Source: Linton Historical Society