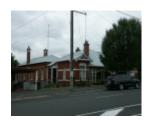

# Former Bank of NSW

Former Bank of NSW

Former Bank of NSW

Post Office and Bank of NSW, c.1940s. Source: Linton Historical Society.

Former Bank of NSW (Westpac Bank), c.1986. Source: Linton Historical Society