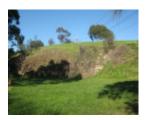

# **Physical Description 1**

The extant quarry fabric consists of a semi-circular cutting 10 metres deep and 45 metres wide. A number of inscriptions have been hewn into the rock face. The site is scattered with noxious weeds and indigenous trees

#### Potential Threats:

Trees growing in close proximity to the quarry are beginning to obscure the face of the wall.