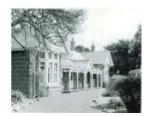

### Statement of Significance

Last updated on -

An attractive bluestone homestead of the 1850's with slender posted verandahs and a slate roof. It is set in an extensive, old, established gardem . The stone stables on the property are also over 100 years old. Classified: 06/10/1966