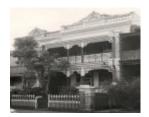

#### **Statement of Significance**

Last updated on - May 11, 2004

An individually designed terrace-type house of 1889 with an ornate balustraded cement parapet and a somewhat unusual system of ornamental cast iron decoration, using paired central columns in the verandah and balcony. Classified: 12/06/1975