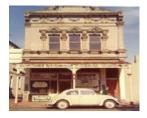

## **Statement of Significance**

Last updated on -

The Wimmera Bakery was built 1889-90. It comprised a shop, a two-storey bakery and flour loft and a dwelling. Unclassifiable, because renovations altered building. Only pediment remains intact.