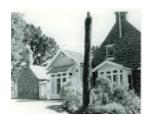

# Formerly Meadowbank

B2100 Manor House

## **Statement of Significance**

Last updated on - June 27, 2005

A bluestone building of 1850 with appealing dormer windows but modernized internally and with some external alterations and additions.

Classified: 10/05/1973