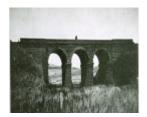

#### **Statement of Significance**

Last updated on -

3 arched bluestone rail-over-creek bridge.

Note: Located south of Sunbury off Vineyard Road and visible from Vineyard Road

| Hermes Number   | 65957 |
|-----------------|-------|
| Property Number |       |