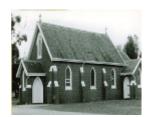

# St Dominic's Catholic Church



B3179 St Dominic's Catholic Church

#### Location

10 Unitt Street, MELTON VIC 3337 - Property No B3179

## Municipality

**MELTON CITY** 

## Level of significance

File only

### **Heritage Listing**

National Trust

Hermes Number 66072

**Property Number** 

This place/object may be included in the Victorian Heritage Register pursuant to the Heritage Act 2017. Check the Victorian Heritage Database, selecting 'Heritage Victoria' as the place source.

| iirie <u>mup://piammigso</u> | chemes.dpcd.vic.gov | v.au/ |  |  |
|------------------------------|---------------------|-------|--|--|
|                              |                     |       |  |  |
|                              |                     |       |  |  |
|                              |                     |       |  |