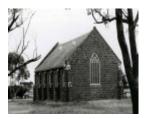

# **Former Presbyterian Church**

B3178 Uniting Church 15-19 Yuille St Melton

B3178 Frmr Presbyterian Church Side View

B3178 Frmr Presbyterian Church Interior

## **Statement of Significance**

Last updated on - May 14, 2004

A simple bluestone church built in 1865-67 of interest for its use of Decorated Gothic window tracery. Classified: 08/06/1972

Other Names Uniting Church,