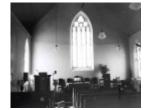

# **Former Presbyterian Church**

B3178 Uniting Church 15-19 Yuille St Melton

B3178 Frmr Presbyterian Church Side View

B3178 Frmr Presbyterian Church Interior

## **Statement of Significance**

Last updated on - May 14, 2004

A simple bluestone church built in 1865-67 of interest for its use of Decorated Gothic window tracery. Classified: 08/06/1972

Other Names Uniting Church,