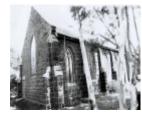

# **Former Presbyterian Church**

B3178 Uniting Church 15-19 Yuille St Melton

B3178 Frmr Presbyterian Church Side View

B3178 Frmr Presbyterian Church Interior

## **Statement of Significance**

Last updated on - May 14, 2004

A simple bluestone church built in 1865-67 of interest for its use of Decorated Gothic window tracery. Classified: 08/06/1972

Other Names Uniting Church,