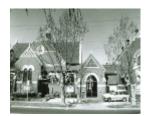

# **Baptist Church & Organ**

B5705 Baptist Church

B5705 Baptist Church

#### Location

88 Kooyong Road,, ARMADALE VIC 3143 - Property No B5705

## **Statement of Significance**

Last updated on - January 6, 2006

A church built in 1898 to the design of Sydney Smith in a very advanced style derived essentially from the Romansque and characterised by the contrast of cement dressings against pressed red brick; also with dark brick diapering and chequer-board gables. The interior space is centralised with a ramped floor and fine timber furnishings, and now includes a Fincham organ originally made for the Baptist church in East Melbourne. Classified: 03/03/1988