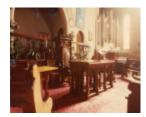

## **Statement of Significance**

Last updated on - January 6, 2006

A church built in 1898 to the design of Sydney Smith in a very advanced style derived essentially from the Romansque and characterised by the contrast of cement dressings against pressed red brick; also with dark brick diapering and chequer-board gables. The interior space is centralised with a ramped floor and fine timber furnishings, and now includes a Fincham organ originally made for the Baptist church in East Melbourne. Classified: 03/03/1988