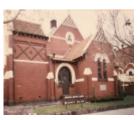

# **Baptist Church & Organ**

B5705 Baptist Church

B5705 Baptist Church

## **Statement of Significance**

Last updated on - January 6, 2006

A church built in 1898 to the design of Sydney Smith in a very advanced style derived essentially from the Romansque and characterised by the contrast of cement dressings against pressed red brick; also with dark brick diapering and chequer-board gables. The interior space is centralised with a ramped floor and fine timber furnishings, and now includes a Fincham organ originally made for the Baptist church in East Melbourne. Classified: 03/03/1988