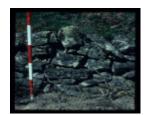

LAKE CONDAH - COMPLEX

LAKE CONDAH - COMPLEX E FEATURE

LAKE CONDAH - COMPLEX

LAKE CONDAH - COMPLEX

Chimney butt and footings for timber building in fenced enclosure H7221-0224, facing north west