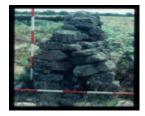

LAKE CONDAH - COMPLEX

LAKE CONDAH - COMPLEX E FEATURE

LAKE CONDAH - COMPLEX

LAKE CONDAH - COMPLEX

Chimney butt and footings for timber building in fenced enclosure H7221-0224, facing north west