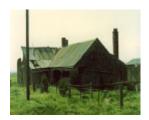

# **Ruins of Stone Homestead**



B5876 Ruins of Stone Homestead

#### Location

N.E Cnr Edgars & Kirksbridge Roads,, LITTLE RIVER VIC 3211 - Property No B5876

## Municipality

WYNDHAM CITY

### Level of significance

File only

### **Heritage Listing**

National Trust

Other Names Marbury Park,

Hermes Number 66845

**Property Number** 

This place/object may be included in the Victorian Heritage Register pursuant to the Heritage Act 2017. Check the Victorian Heritage Database, selecting 'Heritage Victoria' as the place source.

| iirie <u>mup://piammigso</u> | chemes.dpcd.vic.gov | v.au/ |  |  |
|------------------------------|---------------------|-------|--|--|
|                              |                     |       |  |  |
|                              |                     |       |  |  |
|