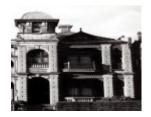

## Statement of Significance

Last updated on -

A single fronted two-storeyed terrace-type house typical in basic form of the late 19th century, but possessing some early 20th century details such as casement leadlighted windows, false rusticated stonework and a unique off-square turret topped with a Lutenseque metal roof.