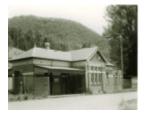

# **Fmr Railway Station**

B3099 Bright Railway Station

#### Location

Station Street, BRIGHT VIC 3741 - Property No B3099

#### **Statement of Significance**

Last updated on - July 15, 2004

A neat, pleasant building of 1900 in the 19th Century mode. Classified: 04/09/1975

Other Names Former Railway Station, Museum,

Hermes Number 67229