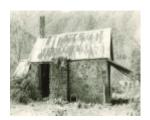

#### **Statement of Significance**

Last updated on - July 15, 2004

In 1863 the Hunt family built a stone bakery which served the district for approximately 60 years. The simple gable roof structure contains remnants of the brick oven complete with cast iron front doors and fire doors surmounted by a brick chimney.