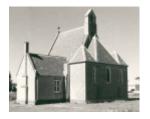

# St Paul's Church Sunday School Hall







B3355 St Paul's Church Back View

#### Location

Urquhart Street,, CARISBROOK VIC 3464 - Property No B3355

# Municipality

CENTRAL GOLDFIELDS SHIRE

## Level of significance

Demolished/Removed

### **Heritage Listing**

**National Trust** 

Hermes Number 67732

**Property Number** 

This place/object may be included in the Victorian Heritage Register pursuant to the Heritage Act 2017. Check the Victorian Heritage Database, selecting 'Heritage Victoria' as the place source.

| iirie <u>mup://piammigso</u> | chemes.dpcd.vic.gov | v.au/ |  |  |
|------------------------------|---------------------|-------|--|--|
|                              |                     |       |  |  |
|                              |                     |       |  |  |
|                              |