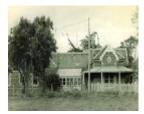

## **Statement of Significance**

Last updated on - March 11, 2005

A sprawling bluestone homestead of about 1880, designed by Davidson and Henderson, with an interesting fretted barge board and a modern verandah in the period style which replaces the defaced original. Classified: 05/06/1975