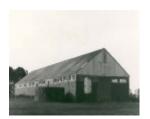

# **Mount Elephant Original Homestead & Stables**



B2848 Original Mt Elephant Homestead



B2848 Mount Elephant Homestead



B2848 Mt Elephant Stables & Emp; Frmr Entrance Gate



B2848 Mt Elephant Ruins of Original Homestead



B2848 Mt Elephant Woolshed & Samp; Watertank

### Location

Mount Elephant Estate Road, DERRINALLUM VIC 3325 - Property No B2848

## Municipality

**CORANGAMITE SHIRE** 

# Level of significance

Local

### **Heritage Listing**

**National Trust** 

## **Statement of Significance**

Last updated on - April 15, 2005

Stables of roughly coursed bluestone c.1860-7 - with attached rooms of earlier date possibly the original homestead of 1844-54.

Classified: 21/03/1974

Hermes Number 67839

**Property Number** 

This place/object may be included in the Victorian Heritage Register pursuant to the Heritage Act 2017. Check the Victorian Heritage Database, selecting 'Heritage Victoria' as the place source.

For further details about Heritage Overlay places, contact the relevant local council or