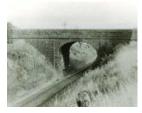

## Road Bridge over North Geelong - Warrenheip Railway

B2587 Road Bridge

## **Statement of Significance**

Last updated on -Bluestone bridge over railway, just north of Lethbridge. Built c. 1859

Hermes Number 67914

**Property Number** 

This place/object may be included in the Victorian Heritage Register pursuant to the Heritage Act 2017. Check the Victorian Heritage Database, selecting 'Heritage Victoria' as the place source.