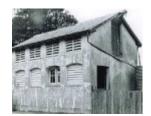

# **Police Stables**



**B3293 Police Stables** 

#### Location

SMYTHESDALE VIC 3351 - Property No B3293

## Municipality

**GOLDEN PLAINS SHIRE** 

#### Level of significance

File only

## **Heritage Listing**

**National Trust** 

Hermes Number 67919

**Property Number** 

This place/object may be included in the Victorian Heritage Register pursuant to the Heritage Act 2017. Check the Victorian Heritage Database, selecting 'Heritage Victoria' as the place source.

For further details about Heritage Overlay places, contact the relevant local council or go to Planning Schemes Online http://planningschemes.dpcd.vic.gov.au/