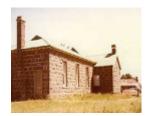

# Shire hall

B2974 Infant Welfare Centre Former Shire hall

## **Statement of Significance**

Last updated on - May 9, 2005

A simple bluestone building with a distinctive character resulting from contrived detailing around the entrance. Classified: 10/02/1972

Other Names Former Shire Hall, Infant Welfare Centre,