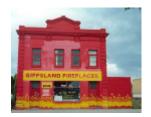

# **Stuarts Bakery**

6187 Stuarts Bakery

# **Heritage Listing**

**National Trust** 

Other Names Gippsland Fireplaces,

Hermes Number 68000

**Property Number** 

This place/object may be included in the Victorian Heritage Register pursuant to the Heritage Act 2017. Check the Victorian Heritage Database, selecting 'Heritage Victoria' as the place source.