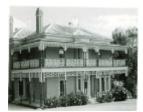

## **Statement of Significance**

Last updated on - May 17, 2005

A large country home constructed in brick and in a design of the 1890s. Of interest is the extensive use of wrought metal to balcony. Classified: 01/04/1971