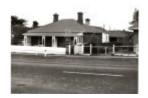

#### **Statement of Significance**

Last updated on - April 26, 2005

A symmetrical bluestone house of 1873 with front verandah and remains of interesting cast iron work. Extensive timber additions at rear and substantial stone stables with enclosing wall and gateway are included in the classification.