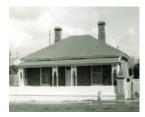

#### **Statement of Significance**

Last updated on -

Double fronted bluestone house of unknown date. Verandah has cast iron posts with crowns in the decorative infills.

Classified: 12/09/1963

Hermes Number 68056