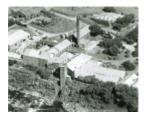

# **Statement of Significance**

Last updated on - April 18, 2008

Probably the largest paper mill of early date extant in Victoria. Situated on the Bawon River near Fyansford. Notable substantially bluestone structure. Impeller shaft appendage on the Barwon side and associated mill race are most notable. Classified: 18/03/1976 See also B3361, Manager's house & workers cottges. Hermes Number 68302