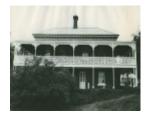

#### **Statement of Significance**

Last updated on - July 20, 2005

A substantial 2-storey bluestone and brick mansion of c.1886 with verandah and balcony on three sides with ornamental cast iron and eaves with decorated console brackets.