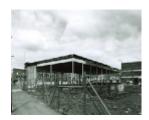

# Former Western Wool Warehouse



B5776 Western Wool Warehouse

#### Location

Western Beach,, GEELONG VIC 3220 - Property No B5776

## Municipality

**GREATER GEELONG CITY** 

## Level of significance

Demolished/Removed

### **Heritage Listing**

**National Trust** 

Hermes Number 68460

**Property Number** 

This place/object may be included in the Victorian Heritage Register pursuant to the Heritage Act 2017. Check the Victorian Heritage Database, selecting 'Heritage Victoria' as the place source.

| iirie <u>mup://piammigso</u> | chemes.dpcd.vic.gov | v.au/ |  |  |
|------------------------------|---------------------|-------|--|--|
|                              |                     |       |  |  |
|                              |                     |       |  |  |
|                              |