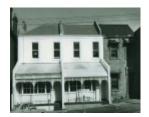

### Statement of Significance

Last updated on - July 21, 2005

Two storey brick and stone terrace of three houses; Nos 93 & 95 rendered on street facade & defaced at ground floor level; No 97 retains stone facade and original classical pilasters flanking panelled door. Classified 10/3/1977

No 97 Demolished August 1981

Hermes Number 68477

**Property Number** 

This place/object may be included in the Victorian Heritage Register pursuant to the Heritage Act 2017. Check the Victorian Heritage Database, selecting 'Heritage Victoria' as the place source.