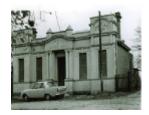

# **Former Creswick Shire Hall**



B5844 Former Creswick Shire Hall

#### Location

Main Road,, KINGSTON VIC 3364 - Property No B5844

## Municipality

**HEPBURN SHIRE** 

### Level of significance

File only

### **Heritage Listing**

**National Trust** 

Hermes Number 68567

**Property Number** 

This place/object may be included in the Victorian Heritage Register pursuant to the Heritage Act 2017. Check the Victorian Heritage Database, selecting 'Heritage Victoria' as the place source.

| iirie <u>mup://piammigso</u> | chemes.dpcd.vic.gov | v.au/ |  |  |
|------------------------------|---------------------|-------|--|--|
|                              |                     |       |  |  |
|                              |                     |       |  |  |
|                              |                     |       |