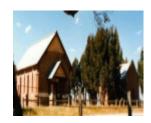

# **Former Bible Christian Chapel**

B4033 Fmr Methodist Church & Sunday School

B4033 Fmr Methodist Church

## **Statement of Significance**

Last updated on -

Sunday School. Opened in 1882 for the Bible Christian Chape, this simple rectangular brick building with parapets to the end gables was designed and built by members of the Chapel Trusr for their own use. Classified: 25/08/1977 Church not classified.