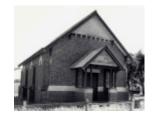

# **Former Bible Christian Chapel**

B4033 Fmr Methodist Church & Sunday School

B4033 Fmr Methodist Church

## **Statement of Significance**

Last updated on -

Sunday School. Opened in 1882 for the Bible Christian Chape, this simple rectangular brick building with parapets to the end gables was designed and built by members of the Chapel Trusr for their own use. Classified: 25/08/1977 Church not classified.