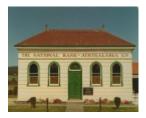

# Former National Bank - Relocated from Meeniyan



B4970 Former National Bank

### Location

Gippslan Folk Museum, Lloyd Street,, MOE VIC 3825 - Property No B4970

## Municipality

LATROBE CITY

#### Level of significance

File only

## **Heritage Listing**

National Trust

Hermes Number 68760

Property Number

This place/object may be included in the Victorian Heritage Register pursuant to the Heritage Act 2017. Check the Victorian Heritage Database, selecting 'Heritage Victoria' as the place source.

For further details about Heritage Overlay places, contact the relevant local council or go to Planning Schemes Online <u>http://planningschemes.dpcd.vic.gov.au/</u>