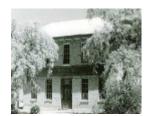

#### **Statement of Significance**

Last updated on - August 3, 2005

A symmetrical, straightforward 2-storey brick structure with windows of slender proportions, well disposed. Noted that verandah has been removed, giving somewhat gaunt appearance in present form.