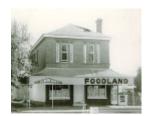

## **Statement of Significance**

Last updated on - April 18, 2008

A substantial two storey brick building of c 1860 on bluestone foundations with a cellar. The shop is on the ground floor and the residence is on the first floor. The classifiction does not include the internal alterations or the external timber extension at the rear.