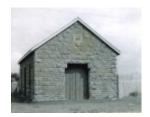

# **Bluestone Barn**



B1855 Bluestone Building Daylesford Rd Malmsbury

#### Location

Malmsbury/Daylesford Road,, MALMSBURY VIC 3446 - Property No B1855

# Municipality

MACEDON RANGES SHIRE

## Level of significance

File only

### **Heritage Listing**

**National Trust** 

Hermes Number 68873

**Property Number** 

This place/object may be included in the Victorian Heritage Register pursuant to the Heritage Act 2017. Check the Victorian Heritage Database, selecting 'Heritage Victoria' as the place source.

| iirie <u>mup://piammigso</u> | chemes.dpcd.vic.gov | v.au/ |  |  |
|------------------------------|---------------------|-------|--|--|
|                              |                     |       |  |  |
|                              |                     |       |  |  |
|