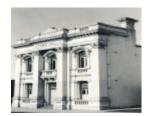

## **Statement of Significance**

Last updated on - May 26, 2004

An ornate rendered facade of 1894 with attached Corinthian pilasters and lengths of balustrading repeated on ground and first floor balconettes and in the crest-surmounted roof parapet.