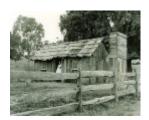

# Re-Erected Hut & Cemetery



B2835 Re-erected Hut & Amp; Cemetery, NARINGAL

#### Location

NARINGAL VIC 3277 - Property No B2835

## Municipality

MOYNE SHIRE

## Level of significance

File only

### **Heritage Listing**

**National Trust** 

Hermes Number 69297

**Property Number** 

This place/object may be included in the Victorian Heritage Register pursuant to the Heritage Act 2017. Check the Victorian Heritage Database, selecting 'Heritage Victoria' as the place source.

| iirie <u>mup://piammigso</u> | chemes.dpcd.vic.gov | v.au/ |  |  |
|------------------------------|---------------------|-------|--|--|
|                              |                     |       |  |  |
|                              |                     |       |  |  |
|                              |                     |       |  |  |