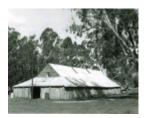

# **Wool Shed - Tottington Homestead**

B1863 Wool Shed, Tottington Homestead, Tottington

# **Statement of Significance**

Last updated on - January 11, 2006

A rare and splendid example of wood construction in the bush manner. Built 1840s. Some rafters still show joining by wooden pegs. Rawhide binding still visible in some sections. Classified: 06/12/1965