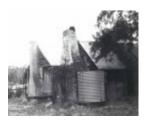

### Statement of Significance

Last updated on - November 28, 2005

A typical farm house with vertical timber slab walls built in 1864 and extended in 1870. The dairy, which has horizontal slab slate walls, is included.