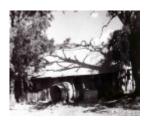

### Statement of Significance

Last updated on - November 28, 2005

A typical farm house with vertical timber slab walls built in 1864 and extended in 1870. The dairy, which has horizontal slab slate walls, is included.