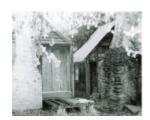

### Statement of Significance

Last updated on - November 28, 2005

A typical farm house with vertical timber slab walls built in 1864 and extended in 1870. The dairy, which has horizontal slab slate walls, is included.