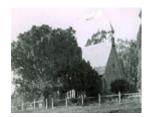

### **Statement of Significance**

Last updated on - February 24, 2006

A church of 1870 in a rudimentary early English Gothic style, but particularly pleasing for the soft local granite of which it is built and for the ornamental timber porch and bell-cote, both probably of later date. Classified 18/8/1988