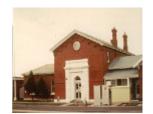

# **Former Court House**



B4973 Library

#### Location

Princes Highway,, STRATFORD VIC 3862 - Property No B4973

## Municipality

WELLINGTON SHIRE

#### Level of significance

File only

## **Heritage Listing**

**National Trust** 

Hermes Number 70015

**Property Number** 

This place/object may be included in the Victorian Heritage Register pursuant to the Heritage Act 2017. Check the Victorian Heritage Database, selecting 'Heritage Victoria' as the place source.

For further details about Heritage Overlay places, contact the relevant local council or go to Planning Schemes Online http://planningschemes.dpcd.vic.gov.au/