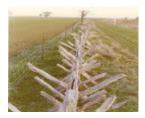

# Wild Dog Fence



B2562 Wild Dog Fence Warracknabeal

### Location

Galaquil, BEULAH VIC 3395 - Property No B2562

Municipality

YARRIAMBIACK SHIRE

### Level of significance

Local

## **Heritage Listing**

National Trust

#### **Statement of Significance**

Last updated on - October 2, 2006 Classified: 20/08/1970

Hermes Number 70064 Property Number This place/object may be included in the Victorian Heritage Register pursuant to the Heritage Act 2017. Check the Victorian Heritage Database, selecting 'Heritage Victoria' as the place source.

For further details about Heritage Overlay places, contact the relevant local council or go to Planning Schemes Online <a href="http://planningschemes.dpcd.vic.gov.au/">http://planningschemes.dpcd.vic.gov.au/</a>