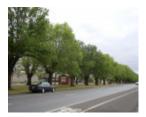

### Statement of Significance

Last updated on - June 16, 2008

Aesthetic value

Finlay Avenue was planted in Manifold Street on 12 July 1876 honouring the trees' donors, Mr A S Finlay and his son C Finlay of Glenormiston.

A total of 290 trees were planted by school children and residents of Camperdown and since this initial planting, there have been further planting of Elms along Manifold Street, notably in 1952. This is a magnificent avenue but the trees need constant and expert management.