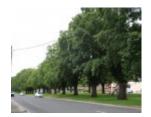

### Statement of Significance

Last updated on - June 16, 2008

Aesthetic value

Finlay Avenue was planted in Manifold Street on 12 July 1876 honouring the trees' donors, Mr A S Finlay and his son C Finlay of Glenormiston.

A total of 290 trees were planted by school children and residents of Camperdown and since this initial planting, there have been further planting of Elms along Manifold Street, notably in 1952. This is a magnificent avenue but the trees need constant and expert management.