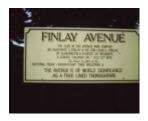

### Statement of Significance

Last updated on - June 16, 2008

Aesthetic value

Finlay Avenue was planted in Manifold Street on 12 July 1876 honouring the trees' donors, Mr A S Finlay and his son C Finlay of Glenormiston.

A total of 290 trees were planted by school children and residents of Camperdown and since this initial planting, there have been further planting of Elms along Manifold Street, notably in 1952. This is a magnificent avenue but the trees need constant and expert management.