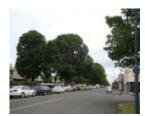

### Statement of Significance

Last updated on - June 16, 2008

Aesthetic value

Finlay Avenue was planted in Manifold Street on 12 July 1876 honouring the trees' donors, Mr A S Finlay and his son C Finlay of Glenormiston.

A total of 290 trees were planted by school children and residents of Camperdown and since this initial planting, there have been further planting of Elms along Manifold Street, notably in 1952. This is a magnificent avenue but the trees need constant and expert management.