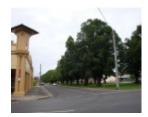

### Statement of Significance

Last updated on - June 16, 2008

Aesthetic value

Finlay Avenue was planted in Manifold Street on 12 July 1876 honouring the trees' donors, Mr A S Finlay and his son C Finlay of Glenormiston.

A total of 290 trees were planted by school children and residents of Camperdown and since this initial planting, there have been further planting of Elms along Manifold Street, notably in 1952. This is a magnificent avenue but the trees need constant and expert management.