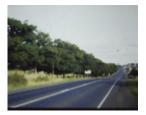

### Statement of Significance

Last updated on - June 16, 2008

Aesthetic value

Finlay Avenue was planted in Manifold Street on 12 July 1876 honouring the trees' donors, Mr A S Finlay and his son C Finlay of Glenormiston.

A total of 290 trees were planted by school children and residents of Camperdown and since this initial planting, there have been further planting of Elms along Manifold Street, notably in 1952. This is a magnificent avenue but the trees need constant and expert management.