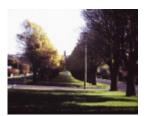

### Statement of Significance

Last updated on - June 16, 2008

Aesthetic value

Finlay Avenue was planted in Manifold Street on 12 July 1876 honouring the trees' donors, Mr A S Finlay and his son C Finlay of Glenormiston.

A total of 290 trees were planted by school children and residents of Camperdown and since this initial planting, there have been further planting of Elms along Manifold Street, notably in 1952. This is a magnificent avenue but the trees need constant and expert management.